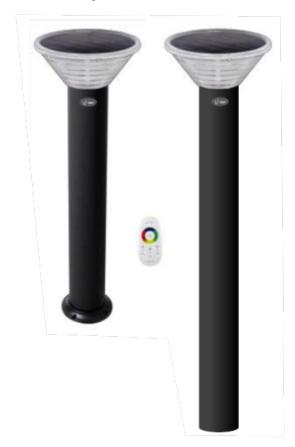

## LED 6.8W Solar Bollard - RGBW Vandal Proof

Model: SLL6.8CF Colour Adjustable

LED Solar Bollard Light is a simple solution to provide lighting to an area with no operational costs by using power free from the sun. The solar lights are suitable for applications such as perimeter lighting, external doorways, driveways or areas you can't easily access AC power.

## **Product Features**

RGB and White (3000K to 6000K)

Aluminium Post, available as flange mount or optional direct bury version

Supplied with remote control

Replaceable battery pack

IK10 Polycarbonate dome

120° Beam Angle

| SPECIFICATION             |                                             |
|---------------------------|---------------------------------------------|
| Colour                    | RGB or Warm White 3000K to Cool White 6000K |
| Lumen (Im)                | <400lm                                      |
| Power (W)                 | 6.8W                                        |
| Light Source              | LED                                         |
| Weight (Kg)               | 3.7kg                                       |
| Lifespan                  | >40,000 hours                               |
| Colour                    | Black                                       |
| Battery                   | 36wH Lithium LifePo4                        |
| Charging time             | 6 Hours per day                             |
| Operation Time            | Dusk to Dawn                                |
| Operation Temperature     | -10°C~+40°C                                 |
| Product Dimension (Light) | Ø260 x 140mm                                |
| Product Dimension (post)  | Post Ø110 x 760mm - Overall Height 900mm    |
| Protection Rating         | IP65                                        |
| Warranty                  | 2 years                                     |