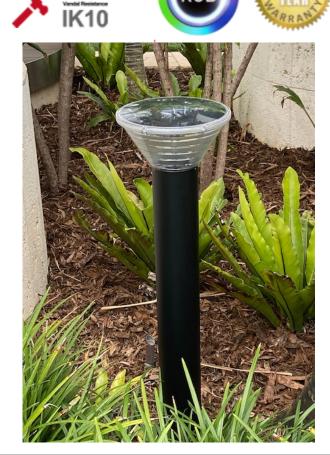

## LED 6.8W Solar Bollard - RGBW Vandal Proof

Model: SLL6.8CF Colour Adjustable

LED Solar Bollard Light is a simple solution to provide lighting to an area with no operational costs by using power free from the sun. The solar lights are suitable for applications such as perimeter lighting, external doorways, driveways or areas you can't easily access AC power.

## **Product Features**

RGB and White (3000K to 6000K)

Aluminium Post, available as flange mount or optional direct bury version

Supplied with remote control

Replaceable battery pack

IK10 Polycarbonate dome